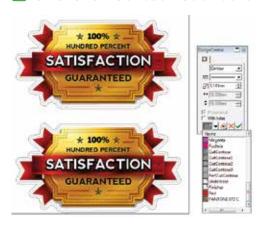

## **Quick Edit**

Quickly modify text and objects without adjusting previously-applied effects.