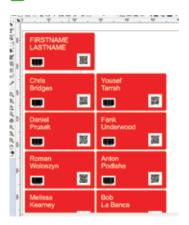

### Auto Serialize Tool

Quickly create variable serial numbers, room numbers, text, barcodes or QR Codes.