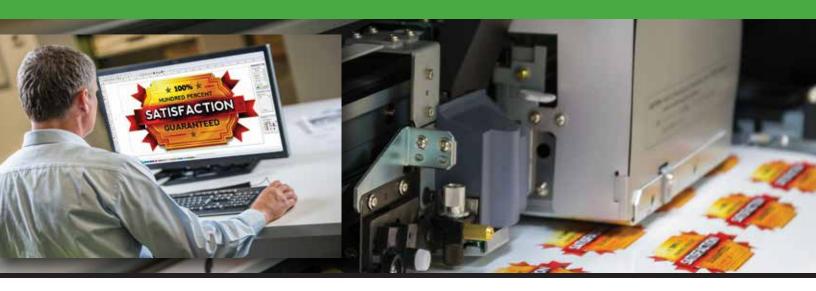

## Flexi Design

Complements your existing workflow with VersaWorks®, Onyx® and RasterLink

Built from the ground up for sign and print providers, making common sign design tasks much easier and faster

# **Top Features**

- Send Jobs to Flexi, VersaWorks®,
   RasterLink™ or Onyx®
- Bitmap Editing Tools
- One-Click Contour Cut Paths
- · Inexpensively add design station
- Design in full scale

- Quicky Edit Objects & Text
- Cloud Tools & Training Videos
- Easily create Variable ID Badges,
   Barcodes, and More