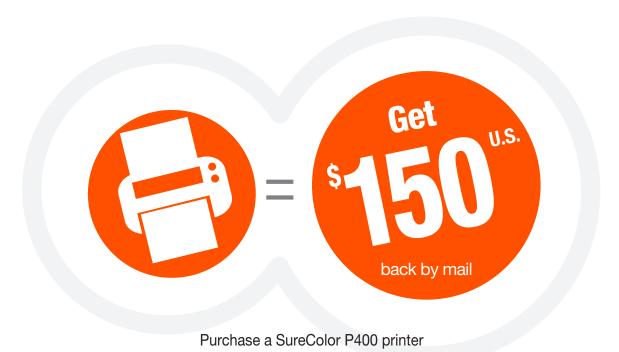

# Mail-in rebate

Purchase a SureColor® P400 inkjet printer between July 1, 2019 and July 31, 2019 and receive the following back by mail:

CLAIMS MUST BE POSTMARKED WITHIN 30 DAYS FROM THE PURCHASE DATE. PRODUCT MUST BE PURCHASED BETWEEN 7/1/2019 AND 7/31/2019.

#### **STEP 1: MAKE YOUR PURCHASE:**

Purchase a SureColor P400 printer between July 1, 2019 and July 31, 2019. Fill out this coupon completely. Claims with incomplete information will not be fulfilled.