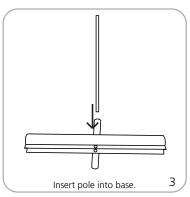

| additional information:                                                                                                                                                                                                            |
| 1143mm(l) x 178mm(w) x 152mm(h)                                                                                                    | Graphic materials:                                                                                                                                                                                                                 |

Pacific 1000: 45" | x 7" w x 6" h (10 lbs. / 4.53 kg)

1143mm(l) x 178mm(w) x 152mm(h)

#### Graphic materials:

anti-curl vinyl, premium opaque fabric, melinex

### **Banner Stand Assembly**











## **Adhesive Top Rail Attachment**











#### **Grippa Top Rail Attachment**











## **Attaching Graphic to Leader Strip**