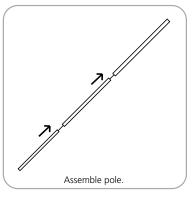

| additional information:                                                                                                                                                                                                            |
| 1143mm(l) x 178mm(w) x 152mm(h)                                                                                                    | Graphic materials:                                                                                                                                                                                                                 |

Pacific 1000: 45" | x 7" w x 6" h (10 lbs. / 4.53 kg)

1143mm(l) x 178mm(w) x 152mm(h)

#### Graphic materials:

anti-curl vinyl, premium opaque fabric, melinex

### **Banner Stand Assembly**











## **Adhesive Top Rail Attachment**











#### **Grippa Top Rail Attachment**











## **Attaching Graphic to Leader Strip**