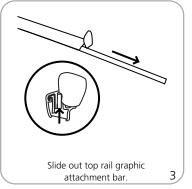

|
| 1143mm(l) x 178mm(w) x 152mm(h)                                                                                                    | Graphic materials:                                                                                                                                                                                                                 |

Pacific 1000: 45" | x 7" w x 6" h (10 lbs. / 4.53 kg)

1143mm(l) x 178mm(w) x 152mm(h)

#### Graphic materials:

anti-curl vinyl, premium opaque fabric, melinex

### **Banner Stand Assembly**











## **Adhesive Top Rail Attachment**











#### **Grippa Top Rail Attachment**











## **Attaching Graphic to Leader Strip**