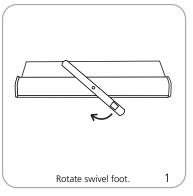

| additional information:                                                                                                                                                                                                            |
| 1143mm(l) x 178mm(w) x 152mm(h)                                                                                                    | Graphic materials:                                                                                                                                                                                                                 |

Pacific 1000: 45" | x 7" w x 6" h (10 lbs. / 4.53 kg)

1143mm(l) x 178mm(w) x 152mm(h)

#### Graphic materials:

anti-curl vinyl, premium opaque fabric, melinex

### **Banner Stand Assembly**











## **Adhesive Top Rail Attachment**











#### **Grippa Top Rail Attachment**











## **Attaching Graphic to Leader Strip**