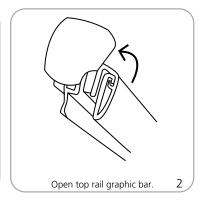

|
| 1143mm(l) x 178mm(w) x 152mm(h)                                                                                                    | Graphic materials:                                                                                                                                                                                                                 |

Pacific 1000: 45" | x 7" w x 6" h (10 lbs. / 4.53 kg)

1143mm(l) x 178mm(w) x 152mm(h)

#### Graphic materials:

anti-curl vinyl, premium opaque fabric, melinex

### **Banner Stand Assembly**











## **Adhesive Top Rail Attachment**











#### **Grippa Top Rail Attachment**











## **Attaching Graphic to Leader Strip**