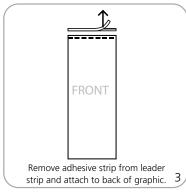

|
| 1143mm(l) x 178mm(w) x 152mm(h)                                                                                                    | Graphic materials:                                                                                                                                                                                                                 |

Pacific 1000: 45" | x 7" w x 6" h (10 lbs. / 4.53 kg)

1143mm(l) x 178mm(w) x 152mm(h)

#### Graphic materials:

anti-curl vinyl, premium opaque fabric, melinex

### **Banner Stand Assembly**











## **Adhesive Top Rail Attachment**











#### **Grippa Top Rail Attachment**











## **Attaching Graphic to Leader Strip**