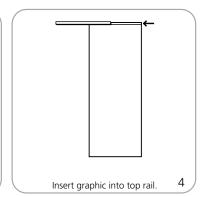

|
| 1143mm(l) x 178mm(w) x 152mm(h)                                                                                                    | Graphic materials:                                                                                                                                                                                                                 |

Pacific 1000: 45" | x 7" w x 6" h (10 lbs. / 4.53 kg)

1143mm(l) x 178mm(w) x 152mm(h)

#### Graphic materials:

anti-curl vinyl, premium opaque fabric, melinex

### **Banner Stand Assembly**











## **Adhesive Top Rail Attachment**











#### **Grippa Top Rail Attachment**











## **Attaching Graphic to Leader Strip**