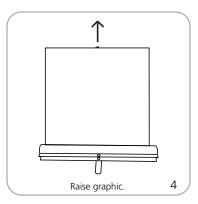

| additional information:                                                                                                                                                                                                            |
| 1143mm(l) x 178mm(w) x 152mm(h)                                                                                                    | Graphic materials:                                                                                                                                                                                                                 |

Pacific 1000: 45" | x 7" w x 6" h (10 lbs. / 4.53 kg)

1143mm(l) x 178mm(w) x 152mm(h)

#### Graphic materials:

anti-curl vinyl, premium opaque fabric, melinex

### **Banner Stand Assembly**











## **Adhesive Top Rail Attachment**











#### **Grippa Top Rail Attachment**











## **Attaching Graphic to Leader Strip**