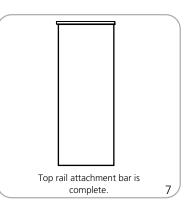

|
| 1143mm(l) x 178mm(w) x 152mm(h)                                                                                                    | Graphic materials:                                                                                                                                                                                                                 |

Pacific 1000: 45" | x 7" w x 6" h (10 lbs. / 4.53 kg)

1143mm(l) x 178mm(w) x 152mm(h)

#### Graphic materials:

anti-curl vinyl, premium opaque fabric, melinex

### **Banner Stand Assembly**











## **Adhesive Top Rail Attachment**











#### **Grippa Top Rail Attachment**











## **Attaching Graphic to Leader Strip**