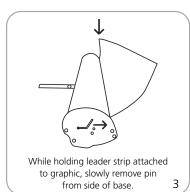

|
| 1143mm(l) x 178mm(w) x 152mm(h)                                                                                                    | Graphic materials:                                                                                                                                                                                                                 |

Pacific 1000: 45" | x 7" w x 6" h (10 lbs. / 4.53 kg)

1143mm(l) x 178mm(w) x 152mm(h)

#### Graphic materials:

anti-curl vinyl, premium opaque fabric, melinex

### **Banner Stand Assembly**











## **Adhesive Top Rail Attachment**











#### **Grippa Top Rail Attachment**











## **Attaching Graphic to Leader Strip**