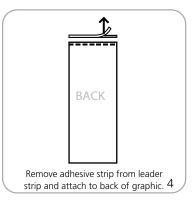

|
| 1143mm(l) x 178mm(w) x 152mm(h)                                                                                                    | Graphic materials:                                                                                                                                                                                                                 |

Pacific 1000: 45" | x 7" w x 6" h (10 lbs. / 4.53 kg)

1143mm(l) x 178mm(w) x 152mm(h)

#### Graphic materials:

anti-curl vinyl, premium opaque fabric, melinex

### **Banner Stand Assembly**











## **Adhesive Top Rail Attachment**











#### **Grippa Top Rail Attachment**











## **Attaching Graphic to Leader Strip**