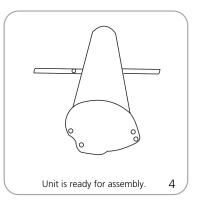

|
| 1143mm(l) x 178mm(w) x 152mm(h)                                                                                                    | Graphic materials:                                                                                                                                                                                                                 |

Pacific 1000: 45" | x 7" w x 6" h (10 lbs. / 4.53 kg)

1143mm(l) x 178mm(w) x 152mm(h)

#### Graphic materials:

anti-curl vinyl, premium opaque fabric, melinex

### **Banner Stand Assembly**











## **Adhesive Top Rail Attachment**











#### **Grippa Top Rail Attachment**











## **Attaching Graphic to Leader Strip**