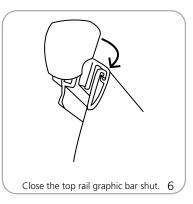

|
| 1143mm(l) x 178mm(w) x 152mm(h)                                                                                                    | Graphic materials:                                                                                                                                                                                                                 |

Pacific 1000: 45" | x 7" w x 6" h (10 lbs. / 4.53 kg)

1143mm(l) x 178mm(w) x 152mm(h)

#### Graphic materials:

anti-curl vinyl, premium opaque fabric, melinex

### **Banner Stand Assembly**











## **Adhesive Top Rail Attachment**











#### **Grippa Top Rail Attachment**











## **Attaching Graphic to Leader Strip**