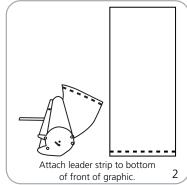

|
| 1143mm(l) x 178mm(w) x 152mm(h)                                                                                                    | Graphic materials:                                                                                                                                                                                                                 |

Pacific 1000: 45" | x 7" w x 6" h (10 lbs. / 4.53 kg)

1143mm(l) x 178mm(w) x 152mm(h)

#### Graphic materials:

anti-curl vinyl, premium opaque fabric, melinex

### **Banner Stand Assembly**











## **Adhesive Top Rail Attachment**











#### **Grippa Top Rail Attachment**











## **Attaching Graphic to Leader Strip**