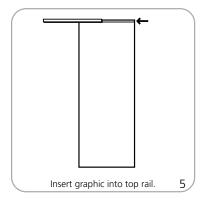

|
| 1143mm(l) x 178mm(w) x 152mm(h)                                                                                                    | Graphic materials:                                                                                                                                                                                                                 |

Pacific 1000: 45" | x 7" w x 6" h (10 lbs. / 4.53 kg)

1143mm(l) x 178mm(w) x 152mm(h)

#### Graphic materials:

anti-curl vinyl, premium opaque fabric, melinex

### **Banner Stand Assembly**











## **Adhesive Top Rail Attachment**











#### **Grippa Top Rail Attachment**











## **Attaching Graphic to Leader Strip**