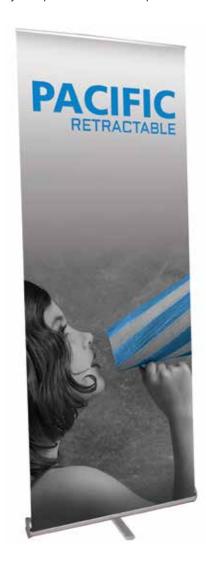

# **Pacific**

PAC-800-S-2 PAC-920-S-2 PAC-1000-S-2

The Pacific is a lightweight, affordable roller banner with slim base and bungee pole making it very compact. It comes complete with a swivel out foot for extra stability.

#### features and benefits:

- Your choice of 3 widths
- Available in anodized silver
- Three piece bungee pole
- Premium grip rail
- Molded end caps

- Swivel-out foot for extra stability
- Supplied with quality carry bag
- Lifetime warranty against all manufacturers defects