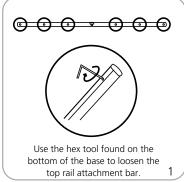

|
| 1143mm(l) x 178mm(w) x 152mm(h)                                                                                                    | Graphic materials:                                                                                                                                                                                                                 |

Pacific 1000: 45" | x 7" w x 6" h (10 lbs. / 4.53 kg)

1143mm(l) x 178mm(w) x 152mm(h)

#### Graphic materials:

anti-curl vinyl, premium opaque fabric, melinex

### **Banner Stand Assembly**











## **Adhesive Top Rail Attachment**











#### **Grippa Top Rail Attachment**











## **Attaching Graphic to Leader Strip**