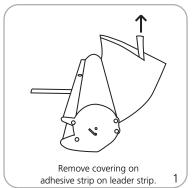

|
| 1143mm(l) x 178mm(w) x 152mm(h)                                                                                                    | Graphic materials:                                                                                                                                                                                                                 |

Pacific 1000: 45" | x 7" w x 6" h (10 lbs. / 4.53 kg)

1143mm(l) x 178mm(w) x 152mm(h)

#### Graphic materials:

anti-curl vinyl, premium opaque fabric, melinex

### **Banner Stand Assembly**











## **Adhesive Top Rail Attachment**











#### **Grippa Top Rail Attachment**











## **Attaching Graphic to Leader Strip**