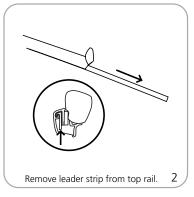

|
| 1143mm(l) x 178mm(w) x 152mm(h)                                                                                                    | Graphic materials:                                                                                                                                                                                                                 |

Pacific 1000: 45" | x 7" w x 6" h (10 lbs. / 4.53 kg)

1143mm(l) x 178mm(w) x 152mm(h)

#### Graphic materials:

anti-curl vinyl, premium opaque fabric, melinex

### **Banner Stand Assembly**











## **Adhesive Top Rail Attachment**











#### **Grippa Top Rail Attachment**











## **Attaching Graphic to Leader Strip**