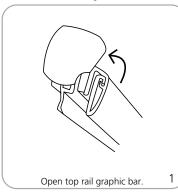

|
| 1143mm(l) x 178mm(w) x 152mm(h)                                                                                                    | Graphic materials:                                                                                                                                                                                                                 |

Pacific 1000: 45" | x 7" w x 6" h (10 lbs. / 4.53 kg)

1143mm(l) x 178mm(w) x 152mm(h)

#### Graphic materials:

anti-curl vinyl, premium opaque fabric, melinex

### **Banner Stand Assembly**











## **Adhesive Top Rail Attachment**











#### **Grippa Top Rail Attachment**











## **Attaching Graphic to Leader Strip**