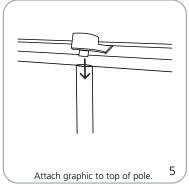

| additional information:                                                                                                                                                                                                            |
| 1143mm(l) x 178mm(w) x 152mm(h)                                                                                                    | Graphic materials:                                                                                                                                                                                                                 |

Pacific 1000: 45" | x 7" w x 6" h (10 lbs. / 4.53 kg)

1143mm(l) x 178mm(w) x 152mm(h)

#### Graphic materials:

anti-curl vinyl, premium opaque fabric, melinex

### **Banner Stand Assembly**











## **Adhesive Top Rail Attachment**











#### **Grippa Top Rail Attachment**











## **Attaching Graphic to Leader Strip**