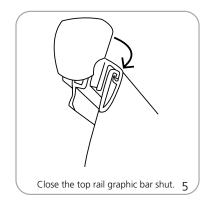

|
| 1143mm(l) x 178mm(w) x 152mm(h)                                                                                                    | Graphic materials:                                                                                                                                                                                                                 |

Pacific 1000: 45" | x 7" w x 6" h (10 lbs. / 4.53 kg)

1143mm(l) x 178mm(w) x 152mm(h)

#### Graphic materials:

anti-curl vinyl, premium opaque fabric, melinex

### **Banner Stand Assembly**











## **Adhesive Top Rail Attachment**











#### **Grippa Top Rail Attachment**











## **Attaching Graphic to Leader Strip**