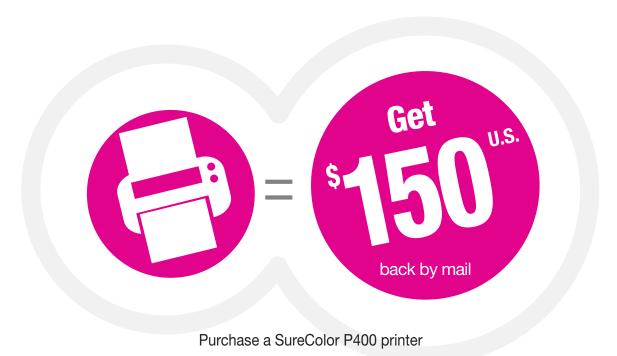

# Mail-in rebate

Purchase a SureColor® P400 inkjet printer between September 1, 2019 and September 30, 2019 and receive the following back by mail:

CLAIMS MUST BE POSTMARKED WITHIN 30 DAYS FROM THE PURCHASE DATE. PRODUCT MUST BE PURCHASED BETWEEN 9/1/2019 AND 9/30/2019.

#### **STEP 1: MAKE YOUR PURCHASE:**

Purchase a SureColor P400 printer between September 1, 2019 and September 30, 2019. Fill out this coupon completely. Claims with incomplete information will not be fulfilled.