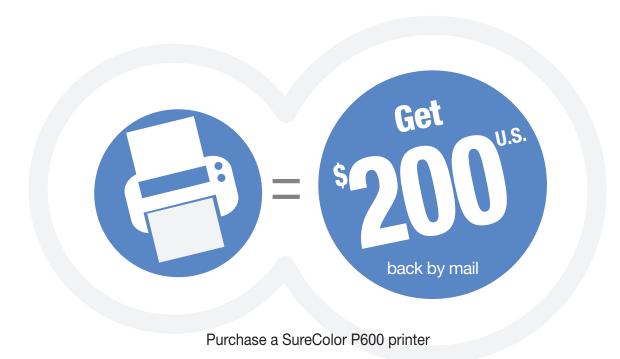

# Mail-in rebate

Purchase a SureColor® P600 inkjet printer between December 1, 2019 and December 31, 2019 and receive the following back by mail:

CLAIMS MUST BE POSTMARKED WITHIN 30 DAYS FROM THE PURCHASE DATE. PRODUCT MUST BE PURCHASED BETWEEN 12/1/2019 AND 12/31/2019.

#### **STEP 1: MAKE YOUR PURCHASE:**

Purchase a SureColor P600 printer between December 1, 2019 and December 31, 2019. Fill out this coupon completely. Claims with incomplete information will not be fulfilled.