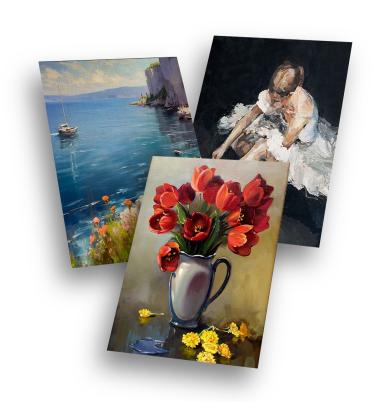

#### **Canon Fine Art Media**

Special art work deserves special media. Paintings and digital art superbly reproduce on imagePROGRAF Fine Art Media. Available in canvas, baryta, etching and water resistant styles, imagePROGRAF media can meet every fine art printing challenge.

#### **Applications**

- Color and Monochrome Photo Printing
- Photographic & Fine Art Reproductions
- Artist Portfolios
- Portraits
- Graphic Design
- Gallery Exhibition Prints