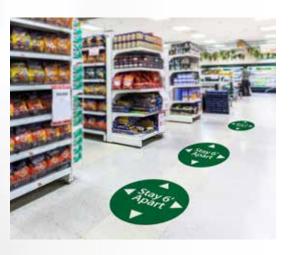

# **CatValk®** Graphics Media for safer indoor floor applications

RANC

30°/0 OFF

Slip-resistant and chemical resistance surface

CALL: 888-711-7735

CatWalk<sup>®</sup> is perfect for short and medium-term applications such as retail advertising and indoor floor graphics for both dry and wet surfaces including tile, marble, concrete, linoleum, porcelain, and vinyl. CatWalk is waterproof and provides an extremely secure, slip-resistant and chemical resistance surface that is extremely foot friendly. The media consists of a textured, non-slip surface that is coated on the reverse side with a pressure sensitive adhesive.

#### Uses

- Point-of-Purchase, Point-of-Sale
- Supermarkets, shopping malls,
- Fast food
- Pharmacies
- Museums
- Showers, bathtubs, wet areas even inside pools
- Sauna