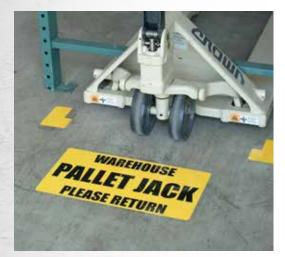

# **CatValk®** Graphics Media for safer indoor floor applications

RANC

30°/0 OFF

Slip-resistant and chemical resistance surface

CALL: 888-711-7735

CatWalk<sup>®</sup> is perfect for short and medium-term applications such as retail advertising and indoor floor graphics for both dry and wet surfaces including tile, marble, concrete, linoleum, porcelain, and vinyl. CatWalk is waterproof and provides an extremely secure, slip-resistant and chemical resistance surface that is extremely foot friendly. The media consists of a textured, non-slip surface that is coated on the reverse side with a pressure sensitive adhesive.

#### Uses

- Point-of-Purchase, Point-of-Sale
- Supermarkets, shopping malls,
- Fast food
- Pharmacies
- Museums
- Showers, bathtubs, wet areas even inside pools
- Sauna

### **Features & Benefits**

- Lasts up to 3 months
- Is applicable on smooth indoor & wet surfaces
- Tolerates water in showers, swimming pools
- Extremely secure with its slip-resistant surface
- Good chemical resistance-antibacterial treated
- No Lamination required
- Print n' Go Media
- ASTM D-2047 certified