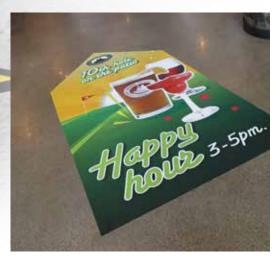

# **CatValk®** Graphics Media for safer indoor floor applications

RANC

30°/0 OFF

Slip-resistant and chemical resistance surface

CALL: 888-711-7735

CatWalk<sup>®</sup> is perfect for short and medium-term applications such as retail advertising and indoor floor graphics for both dry and wet surfaces including tile, marble, concrete, linoleum, porcelain, and vinyl. CatWalk is waterproof and provides an extremely secure, slip-resistant and chemical resistance surface that is extremely foot friendly. The media consists of a textured, non-slip surface that is coated on the reverse side with a pressure sensitive adhesive.

#### Uses

- Point-of-Purchase, Point-of-Sale
- Supermarkets, shopping malls,
- Fast food
- Pharmacies
- Museums
- Showers, bathtubs, wet areas even inside pools
- Sauna

### **Features & Benefits**

- Lasts up to 3 months
- Is applicable on smooth indoor & wet surfaces
- Tolerates water in showers, swimming pools
- Extremely secure with its slip-resistant surface
- Good chemical resistance-antibacterial treated
- No Lamination required
- Print n' Go Media
- ASTM D-2047 certified