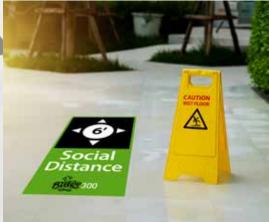

# **CatValk®** Graphics Media for safer indoor floor applications

RANC

30°/0 OFF

Slip-resistant and chemical resistance surface

CALL: 888-711-7735

CatWalk<sup>®</sup> is perfect for short and medium-term applications such as retail advertising and indoor floor graphics for both dry and wet surfaces including tile, marble, concrete, linoleum, porcelain, and vinyl. CatWalk is waterproof and provides an extremely secure, slip-resistant and chemical resistance surface that is extremely foot friendly. The media consists of a textured, non-slip surface that is coated on the reverse side with a pressure sensitive adhesive.

### **Features & Benefits**

- Lasts up to 3 months
- Is applicable on smooth indoor & wet surfaces
- Tolerates water in showers, swimming pools
- Extremely secure with its slip-resistant surface
- Good chemical resistance-antibacterial treated
- No Lamination required
- Print n' Go Media
- ASTM D-2047 certified