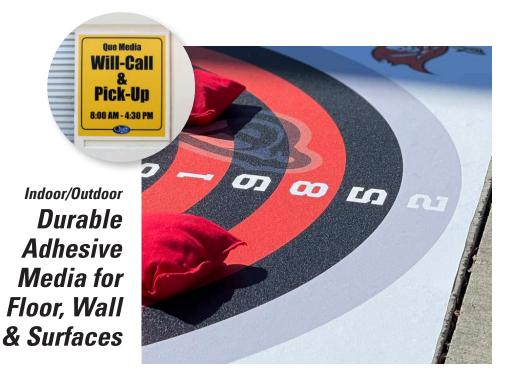

# **TASQUEFORCE**

Matte outdoor "1-Step" floor graphic media with ANSI Anti-Slip Certification

Maximize outdoor advertising and messaging space by adding graphics to concrete, carpet, asphalt, and any other semi-rough surfaces. Matte finished hybrid fabric with sandpaper-like grit for added anti-slip protection. Bright white point for outstanding color gamut and sharp resolution. TASQUEFORCE is tear resistant making removal an easy process. Heavy duty paper liner for easy contour cutting. TASQUEFORCE is a must have for any event or business looking for an amazing advertising product at a phenomenal price!

- Concrete Graphics
- Smooth Asphalt Graphics
- Rough Interior Floor Graphics
- Semi-Rough Surface Graphics

# **BEST FOR FLOOR AND COUNTER ADVERTISEMENTS**

# **TASQUE**

UL410 (SA34033) matte anti-slip white vinyl w/ high tac adhesive

Matte textured 6 mil white vinyl with clear high tack adhesive is designed for Eco-Solvent, UV and Latex-based inkjet printing. This high quality, budgetfriendly film can be used for promotions such as, floor graphics, table surfaces and POP displays. Up to 1 year outdoor durability & 3 year indoor durability.

- Floors
- Table Tops
- Counter Displays