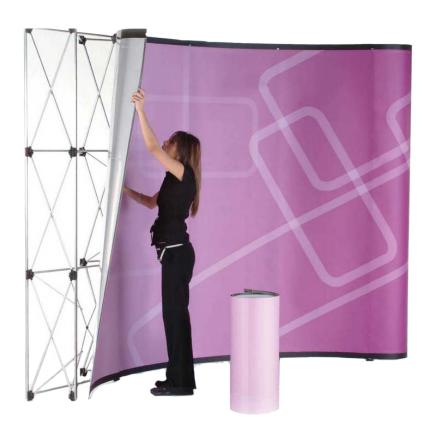

# Point of Sale, retractable stands, pop-up and tradeshow display.

# **Choosing the Right POS/POP Media**

Choosing the right media for POS/POP application can be a complex task in balancing durability and cost. Que media has the perfect solution for your solvent ink systems.

# BEST FOR DURABLE ROLL-UP **BLOCKOUT DISPLAYS**

### **DURALUX**

Textured satin film with grey blockout backside

This 100% polypropylene film has a rich, anti-glare texture that works perfectly in banner stand applications. Its dark grey back provides extra opacity, keeping your images bright with no wash out from light penetrating the print. A great cost effective option over PET or PVC film.