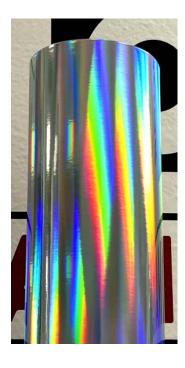

# **CMPET**

Satin Chrome Roll-Up Film

Add a new look to your advertising with this unique chrome finish roll-up film. Compatible with Eco Solvent, Latex, and UV printing platforms. Developed to be a unique retractable banner stand/display film option and give your graphics an edge over the widely used, white films. An easy-to-use alternative compared to dve-sublimation on aluminium, while achieving the same effect without the need for a dye-sub printer. PVC-Free and curl resistant!