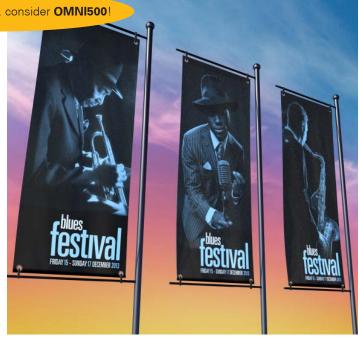

ck with QFABRIC!x

- Canvas Alternative
- Gallery Wraps
- Hanging Banners
- Roll Up Banners



**Need printed samples?** 

See, touch and feel our entire wide format print media line.

Give us a call for more details.

(951) 808-9443

# For a PVC-free option, consider OMNI500!

# **Choosing the Right Banner Offers Long Term Solutions**

For Indoor/Outdoor use. Durability and finishing are the two main issues to consider when choosing banner material. Scrim banner is best and most common for durability with solvent ink systems. For indoor use, consider non woven banner for easier recycling and big savings on shipping.

- Durable Scrim can be finished in a variety of ways: sewn, banner tabs, or grommeted.
- Our scrim banner contains a polyester fabric center with PVC adhered to both sides.



# **BEST FOR HEAVY WEIGHT DURABLE SOFT SIGNAGE**

# **OMNI500**

Satin Universal Textile Banner



Our most versatile textile banner. Water and scratch resistant. Suitable for indoor/ outdoor banners, and also décor canvas prints and gallery wraps. Can be easily sewn and grommeted with banner tabs.

- Best Scrim Banner Alternative
- Indoor/Outdoor Banners
- Backdrops
- Soft Signage
- Canvas Alternative
- Gallery Wraps
- Photo Printing

# **BEST FOR INDOOR & OUTDOOR GLOSS SCRIM BANNERS**

### IX13G

13 oz. gloss frontlit fire retardant scrim



LX13G is a premium 13 oz gloss frontlit banner material that is compatible with latex, solvent and UV inks, Its 1000 x 1000 denier creates a high tensile and tear strength banner. The fire retardant coating allows it to be used in all environments.