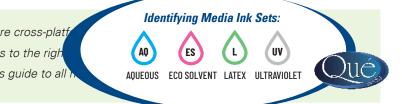

Many of Que's products are cross-platform compatible. Take a look at the ink icons to the right. These icons will appear throughout this guide to all media that applies. Identifying Media Ink Sets:

AQUEOUS ECO SOLVENT LATEX ULTRAVIOLET