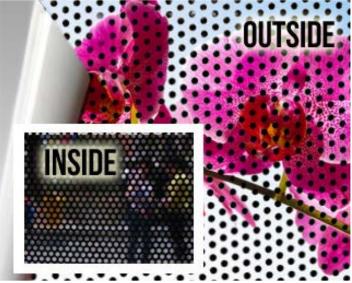

# Amazing Displays with Easy to Install View-Through Window Film

When choosing perforated media, the most important aspect is color density. You want your artwork to be brightly colored and easily visible.

### 60/40 View Through

This perforated vinyl shows 60% of printable area allowing 40% of viewing through the window.

#### 70/30 View Through

This perforated vinyl shows 70% of printable area allowing 30% of viewing through the window.