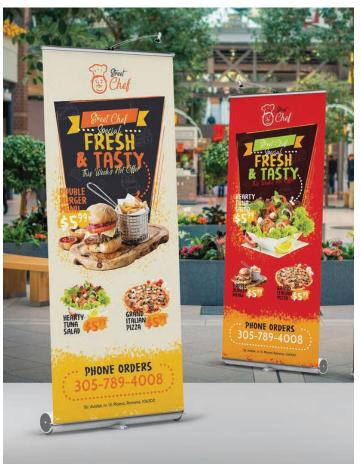

# Lightweight Roll-up and Pop-in Solutions

Choosing the right roll up display film is a matter of balancing cost and durability. Compare the products here. You'll be sure to find the media that suits your application.

#### BEST CHOICE FOR LIGHTWEIGHT DURABLE SOFT SIGNAGE