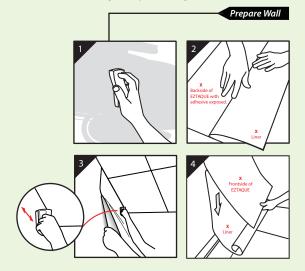

# Full Wall Installation

Easy to install, easily removed! Just follow the simple step-by-step guide below and be sure to get the job done right.

1. Wipe down entire area of wall (*dampened Mr. Clean Magic Eraser* recommended). Allow wall to dry.

**2.** With the print side down, pull back the liner about 8 inches form the top exposing the adhesive. Crease liner as shown.

**3.CRITICAL STEP** *Two People Recommended* - Starting at the top of the wall, position the exposed adhesive side to the wall flush with the ceiling. Burnish with a roller/squeegee working from the center outward, side to side pushing out any air pockets, while the other person pulls the liner down directly toward the floor.

4. Continue this method until reaching the end of the media at the bottom.