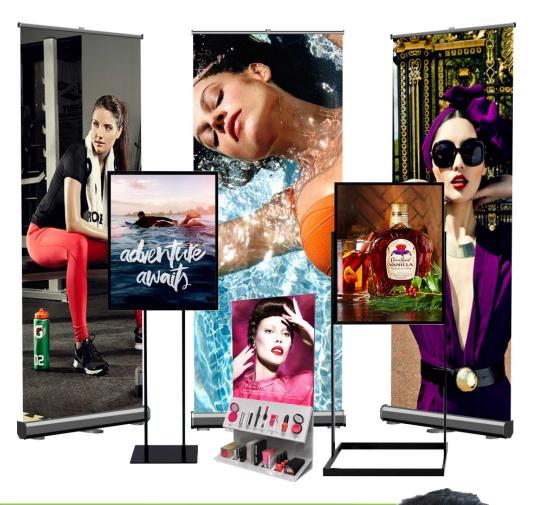

# Lightweight Roll-up and Pop-in Solutions

Choosing the right roll up display film is a matter of balancing cost and durability. Compare the products here. You'll be sure to find the media that suits your application.

#### BEST CHOICE FOR LIGHTWEIGHT DURABLE SOFT SIGNAGE