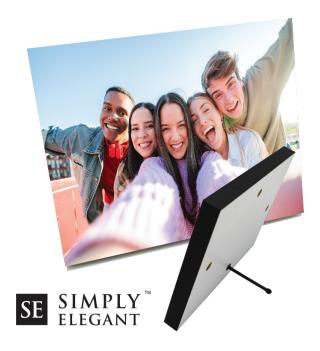

## **Photo Panels With Stand**

The Simply Elegant Photo Panel creates effortless impact for your images. A lightweight alternative to solid MDF display blocks, this photo mount features a pressure-sensitive adhesive face and a black matte edge finish. Simply Elegant Photo Panels are easy to create and can be wall-mounted or used as an attractive addition to any desk.

## **Simply Elegant Photo Panel Assembly Instructions**

To prepare your photo for display, just lift the release liner, align your image and apply some pressure using a Roller. Once the photo has adhered to the panel, simply trim around the edges and display by hanging or using the provided stand.