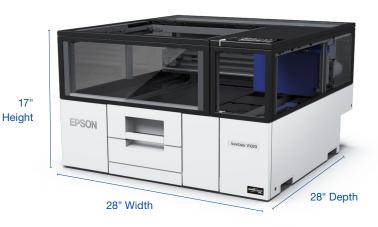

## Compact and Unique Design

Breakthrough space-saving design easily fits into your workflow