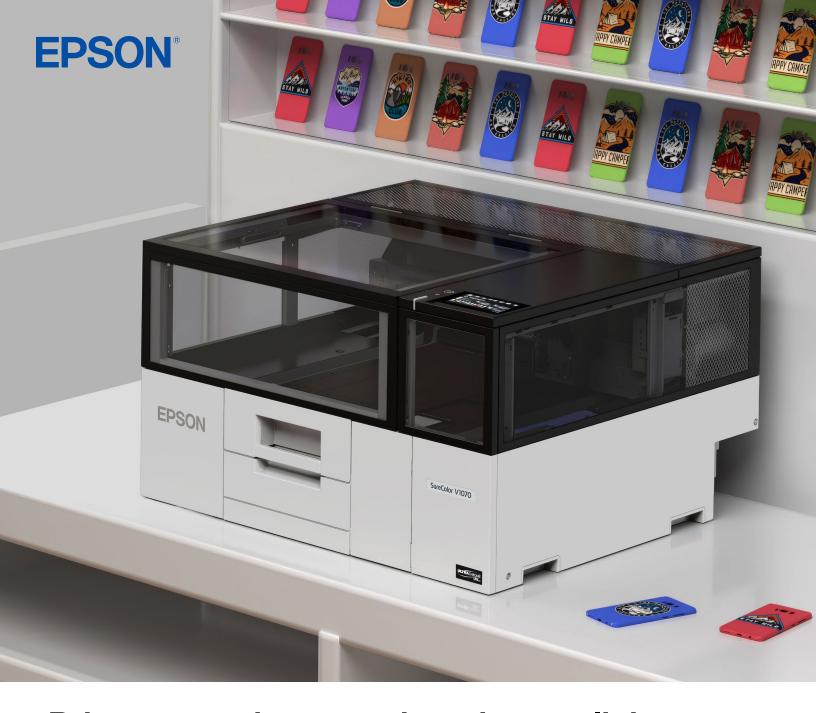

# Bring your uniqueness into the spotlight with this compact, low-cost UV printer

SureColor® V1070 Desktop UV Flatbed Printer

### SureColor V1070 **Desktop UV Flatbed Printer**

#### Print directly on wood, acrylic and a wide variety of promotional products

The high-quality, low-cost and compact SureColor V1070 features UltraChrome® UV Ink, including White and Gloss/Matte Varnish, for bright colors and textured prints.

#### Unlock new opportunities and additional revenue streams

#### Phone Cases

Production Speed 3" x 6" 3 printed at a time

\$15.00

Retail Sell Price

19

Phone Cases per Hour

\$1.90

Cost per Blank Phone Case